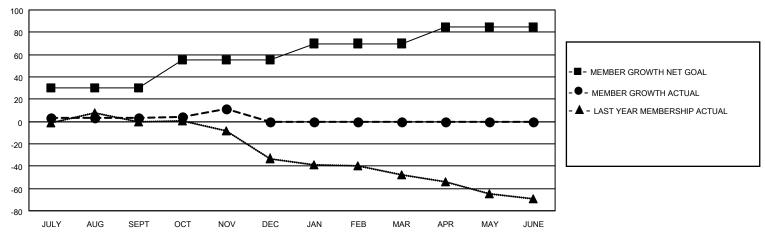

#### GOALS AND ACTUAL MEMBERS CUMULATIVE

| DROPPED CLUBS: 0 |    | 13 CLUBS OF 28 ADDED 1 OR<br>MORE NEW MEMBERS | GENDER DISTRIBUTION                |              |  |
|------------------|----|-----------------------------------------------|------------------------------------|--------------|--|
|                  |    | MORE NEW MEMBERS                              | MALE                               | 451 (62.38%) |  |
|                  |    |                                               | FEMALE                             | 272 (37.62%) |  |
| DROPPED MEMBERS  |    |                                               | NON BINARY                         | 0 (0.00%)    |  |
|                  |    |                                               | PREFER NOT TO ANSWER               | 0 (0.00%)    |  |
| DECEASED         | 2  |                                               |                                    | ,            |  |
| CLUB CANCELLED   | 0  | CLICK HERE FOR CUMULATIVE                     | TOTAL FAMILY UNIT MEMBERS          | ; 152        |  |
| OTHER            | 25 | MEMBERSHIP DATA                               |                                    |              |  |
| TOTAL            | 27 |                                               | FAMILY MEMBERS PAYING HALF DUES 77 |              |  |
|                  |    |                                               |                                    |              |  |